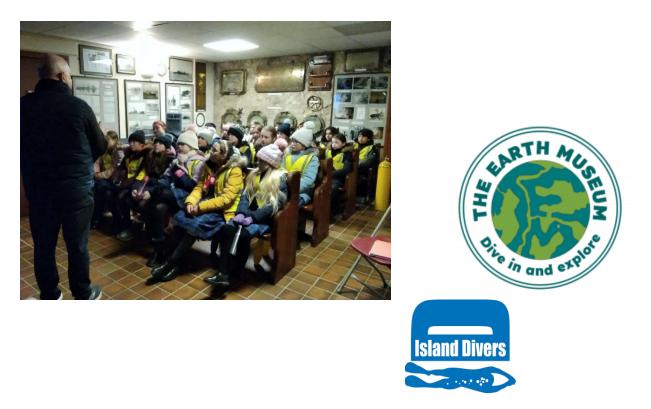

Pioneers also went on a school trip to the Shipwreck Museum at Arreton Barns which they enjoyed as part of their Big History Project.

Discovers welcomed Mrs Tindall and Mrs Rigby from Independent Arts who will continue their weekly visits for the next 8 weeks. I am really looking forward to the final outcomes at the end of the project.