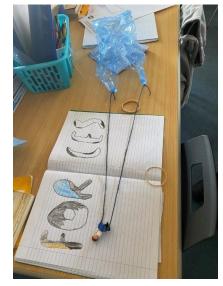

In maths we have continued working on multiplication and division. This week we used bar models to represent our numbers sentences.

Again we headed outside for Science on another minibeast hunt! This time it was to complete a survey of which minibeasts we could find in what habitats; we are going to use this information to make pictograms next week.