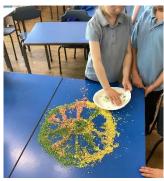

In RE we looked at rangoli patterns which are used in Hinduism. We then made some out of coloured rice before creating our own on paper plates.

We have really enjoyed the sunshine coming out and hope it continues, have a great weekend!