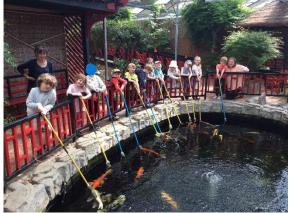

Explorers particularly enjoyed their class trip to Butterfly world. Of course it is more than red admirals, monarchs, tortoiseshell and swallowtails.

The children enjoyed feeding the koi carp and some even held snakes, tarantulas, millipedes and geckos.

#### **Explorers**

We have had an exciting week in

we visited Butterfly world. The fantastic time exploring the butterfly mini east, feeding the koi carpe and flowers. The Explorers all enjoyed and back in the mini bus, spotting lots way there.

The Explorers were all very brave handle lots of different creatures millipedes and even a tarantula! different types of butterflies, some of favourites were the monarch butterfly and the owl butterfly.