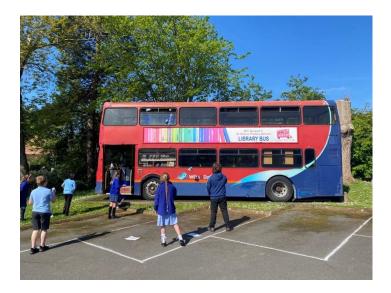

#### **Dear Parents and Carers,**

This week spring has finally sprung. Hopefully we have many weeks of warmth ahead to look forward to!!

This week the children have enjoyed their four day week.

Pioneers have enjoyed some great science, PE and maths. They particularly enjoyed using the bus as part of their science experiment on air resistance due to the extra height. I'm sure the bus will soon become a children's favourite once it has undertaken a facelift and we have carried out some extensive work.