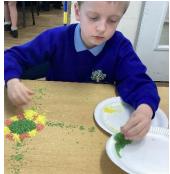

In RE we looked at rangoli patterns which are used in Hinduism. We then made some out of coloured rice before creating our own on paper plates.

We have really enjoyed the sunshine coming out and hope it continues, have a great weekend!