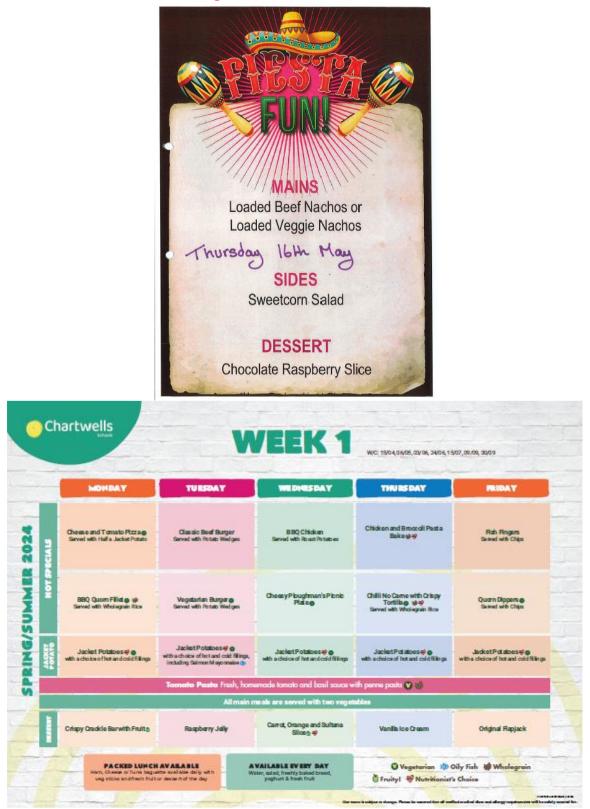

#### School Dinner Menu (£2.75) per day or free to Reception, Year 1 & 2 pupils)

On <u>**TUESDAYS and THURSDAYS only,</u>** the children will be able to order baguettes - fillings cheese, tuna or ham.</u>

| -                   |                                                                                                                                                                                |                                                                                                                                                                                                                                                                                                                                                                                                                                                                                                                                                                                                                                                                                                                                                                                                                                                                                                                                                                                                                                                                                                                                                                                                                                                                                                                                                                                                                                                                                                                                                                                                                                                                                                                                                                                                                                                                                                                                                                                                                                                                                                                                | /EEK 2                                                                                                                                                                                                                                                                                                                                                                                                                                                                                                                                                                                                                                                                                                                                                                                                                                                                                                                                                                                                                                                                                                                                                                                                                                                                                                                                                                                                                                                                                                                                                                                                                                                                                                                                                                                                                                                                                                                                                                                                                                                                                                                         |                                                                                                                                                                                                                                                                                | ter freine ert te                                                                                                                         |
|---------------------|--------------------------------------------------------------------------------------------------------------------------------------------------------------------------------|--------------------------------------------------------------------------------------------------------------------------------------------------------------------------------------------------------------------------------------------------------------------------------------------------------------------------------------------------------------------------------------------------------------------------------------------------------------------------------------------------------------------------------------------------------------------------------------------------------------------------------------------------------------------------------------------------------------------------------------------------------------------------------------------------------------------------------------------------------------------------------------------------------------------------------------------------------------------------------------------------------------------------------------------------------------------------------------------------------------------------------------------------------------------------------------------------------------------------------------------------------------------------------------------------------------------------------------------------------------------------------------------------------------------------------------------------------------------------------------------------------------------------------------------------------------------------------------------------------------------------------------------------------------------------------------------------------------------------------------------------------------------------------------------------------------------------------------------------------------------------------------------------------------------------------------------------------------------------------------------------------------------------------------------------------------------------------------------------------------------------------|--------------------------------------------------------------------------------------------------------------------------------------------------------------------------------------------------------------------------------------------------------------------------------------------------------------------------------------------------------------------------------------------------------------------------------------------------------------------------------------------------------------------------------------------------------------------------------------------------------------------------------------------------------------------------------------------------------------------------------------------------------------------------------------------------------------------------------------------------------------------------------------------------------------------------------------------------------------------------------------------------------------------------------------------------------------------------------------------------------------------------------------------------------------------------------------------------------------------------------------------------------------------------------------------------------------------------------------------------------------------------------------------------------------------------------------------------------------------------------------------------------------------------------------------------------------------------------------------------------------------------------------------------------------------------------------------------------------------------------------------------------------------------------------------------------------------------------------------------------------------------------------------------------------------------------------------------------------------------------------------------------------------------------------------------------------------------------------------------------------------------------|--------------------------------------------------------------------------------------------------------------------------------------------------------------------------------------------------------------------------------------------------------------------------------|-------------------------------------------------------------------------------------------------------------------------------------------|
|                     | MONDAY                                                                                                                                                                         | TUESDAY                                                                                                                                                                                                                                                                                                                                                                                                                                                                                                                                                                                                                                                                                                                                                                                                                                                                                                                                                                                                                                                                                                                                                                                                                                                                                                                                                                                                                                                                                                                                                                                                                                                                                                                                                                                                                                                                                                                                                                                                                                                                                                                        | WEDNESDAY                                                                                                                                                                                                                                                                                                                                                                                                                                                                                                                                                                                                                                                                                                                                                                                                                                                                                                                                                                                                                                                                                                                                                                                                                                                                                                                                                                                                                                                                                                                                                                                                                                                                                                                                                                                                                                                                                                                                                                                                                                                                                                                      | THURSDAY                                                                                                                                                                                                                                                                       | RIDAY                                                                                                                                     |
| HOT SPECIALS        | Chease and Tomato Pizzag<br>Sawid with Poteto Wedges                                                                                                                           | Baarf Bolognas enging<br>Served with Wholewheat Pasta                                                                                                                                                                                                                                                                                                                                                                                                                                                                                                                                                                                                                                                                                                                                                                                                                                                                                                                                                                                                                                                                                                                                                                                                                                                                                                                                                                                                                                                                                                                                                                                                                                                                                                                                                                                                                                                                                                                                                                                                                                                                          | Roatt Pork<br>Served with Roatt Potatoes and<br>Gavy                                                                                                                                                                                                                                                                                                                                                                                                                                                                                                                                                                                                                                                                                                                                                                                                                                                                                                                                                                                                                                                                                                                                                                                                                                                                                                                                                                                                                                                                                                                                                                                                                                                                                                                                                                                                                                                                                                                                                                                                                                                                           | Butler Chiblen Curry (##)<br>Sarvel with Wholegrain Ros                                                                                                                                                                                                                        | Southam Ried Chickan<br>Served with Chips                                                                                                 |
| NOT                 | Vegetartan Bobgneze <b>e e</b> # #<br>Servel with Wholewheet Pasta                                                                                                             | Vaggb Buntlog yiyi                                                                                                                                                                                                                                                                                                                                                                                                                                                                                                                                                                                                                                                                                                                                                                                                                                                                                                                                                                                                                                                                                                                                                                                                                                                                                                                                                                                                                                                                                                                                                                                                                                                                                                                                                                                                                                                                                                                                                                                                                                                                                                             | Quarm Roaste<br>Served with Reast Potetoes and<br>Gravy                                                                                                                                                                                                                                                                                                                                                                                                                                                                                                                                                                                                                                                                                                                                                                                                                                                                                                                                                                                                                                                                                                                                                                                                                                                                                                                                                                                                                                                                                                                                                                                                                                                                                                                                                                                                                                                                                                                                                                                                                                                                        | Macarani Cheas o <b>g</b>                                                                                                                                                                                                                                                      | Veggib Ringerse<br>Served with Chips                                                                                                      |
| Portan              | Jacket Potatoes#  with achieve of het and cold fillings                                                                                                                        | Jacket Potatoes + 0<br>with a choice of he Land cold fillings,<br>including Salmen Mayonsake -                                                                                                                                                                                                                                                                                                                                                                                                                                                                                                                                                                                                                                                                                                                                                                                                                                                                                                                                                                                                                                                                                                                                                                                                                                                                                                                                                                                                                                                                                                                                                                                                                                                                                                                                                                                                                                                                                                                                                                                                                                 | Jacket Potatoes +<br>with acheice of hot and cold fillings                                                                                                                                                                                                                                                                                                                                                                                                                                                                                                                                                                                                                                                                                                                                                                                                                                                                                                                                                                                                                                                                                                                                                                                                                                                                                                                                                                                                                                                                                                                                                                                                                                                                                                                                                                                                                                                                                                                                                                                                                                                                     | JacketPotatoes≑ ●<br>with acheice of hot and cold fillings                                                                                                                                                                                                                     | JacketPotablesses<br>with a choice of het and cold fille                                                                                  |
|                     |                                                                                                                                                                                |                                                                                                                                                                                                                                                                                                                                                                                                                                                                                                                                                                                                                                                                                                                                                                                                                                                                                                                                                                                                                                                                                                                                                                                                                                                                                                                                                                                                                                                                                                                                                                                                                                                                                                                                                                                                                                                                                                                                                                                                                                                                                                                                | emade tomato and basil sauce v                                                                                                                                                                                                                                                                                                                                                                                                                                                                                                                                                                                                                                                                                                                                                                                                                                                                                                                                                                                                                                                                                                                                                                                                                                                                                                                                                                                                                                                                                                                                                                                                                                                                                                                                                                                                                                                                                                                                                                                                                                                                                                 |                                                                                                                                                                                                                                                                                |                                                                                                                                           |
|                     | Chocolate Caokie                                                                                                                                                               | All main n<br>Carrot, Orange and Sultana<br>Silos & #                                                                                                                                                                                                                                                                                                                                                                                                                                                                                                                                                                                                                                                                                                                                                                                                                                                                                                                                                                                                                                                                                                                                                                                                                                                                                                                                                                                                                                                                                                                                                                                                                                                                                                                                                                                                                                                                                                                                                                                                                                                                          | nade are served with two vege<br>Orange Jelly                                                                                                                                                                                                                                                                                                                                                                                                                                                                                                                                                                                                                                                                                                                                                                                                                                                                                                                                                                                                                                                                                                                                                                                                                                                                                                                                                                                                                                                                                                                                                                                                                                                                                                                                                                                                                                                                                                                                                                                                                                                                                  | Chocolate Shortbreed with Fruit                                                                                                                                                                                                                                                | Orange Drizzle                                                                                                                            |
|                     |                                                                                                                                                                                |                                                                                                                                                                                                                                                                                                                                                                                                                                                                                                                                                                                                                                                                                                                                                                                                                                                                                                                                                                                                                                                                                                                                                                                                                                                                                                                                                                                                                                                                                                                                                                                                                                                                                                                                                                                                                                                                                                                                                                                                                                                                                                                                |                                                                                                                                                                                                                                                                                                                                                                                                                                                                                                                                                                                                                                                                                                                                                                                                                                                                                                                                                                                                                                                                                                                                                                                                                                                                                                                                                                                                                                                                                                                                                                                                                                                                                                                                                                                                                                                                                                                                                                                                                                                                                                                                |                                                                                                                                                                                                                                                                                |                                                                                                                                           |
| Ch                  | PACKED LUHCH<br>Han, Change of Turk hope<br>veg eticle and their full                                                                                                          | ettre synal acae dol ig with i or decae not the day                                                                                                                                                                                                                                                                                                                                                                                                                                                                                                                                                                                                                                                                                                                                                                                                                                                                                                                                                                                                                                                                                                                                                                                                                                                                                                                                                                                                                                                                                                                                                                                                                                                                                                                                                                                                                                                                                                                                                                                                                                                                            | VAILABLE EV ERV DAV<br>ster, solad, freehy baked breed,<br>yoghurt & heeh fruit                                                                                                                                                                                                                                                                                                                                                                                                                                                                                                                                                                                                                                                                                                                                                                                                                                                                                                                                                                                                                                                                                                                                                                                                                                                                                                                                                                                                                                                                                                                                                                                                                                                                                                                                                                                                                                                                                                                                                                                                                                                | Ö Fruityl 🤿 Nutritioniat'                                                                                                                                                                                                                                                      |                                                                                                                                           |
| Ch                  | Harty Chieses of Turns begu                                                                                                                                                    | ettre synal acae dol ig with i or decae not the day                                                                                                                                                                                                                                                                                                                                                                                                                                                                                                                                                                                                                                                                                                                                                                                                                                                                                                                                                                                                                                                                                                                                                                                                                                                                                                                                                                                                                                                                                                                                                                                                                                                                                                                                                                                                                                                                                                                                                                                                                                                                            | VAILABLE EV ENY DAY<br>ther pind from hy busined brand,<br>yoghurt & hade fruit:<br>/EEEK 3<br>WE DRES DAY                                                                                                                                                                                                                                                                                                                                                                                                                                                                                                                                                                                                                                                                                                                                                                                                                                                                                                                                                                                                                                                                                                                                                                                                                                                                                                                                                                                                                                                                                                                                                                                                                                                                                                                                                                                                                                                                                                                                                                                                                     | Ö Fruityl 🤿 Nutritioniat'                                                                                                                                                                                                                                                      | • Choice                                                                                                                                  |
|                     | erry, cheeke of Tunk Ingu<br>veg efficie and fleets frue<br>artwells<br>strate                                                                                                 | arte avail sole daily with an and a sole daily with a sole daily w | iter judgt freehy build breed<br>yoghurt & floet fruit                                                                                                                                                                                                                                                                                                                                                                                                                                                                                                                                                                                                                                                                                                                                                                                                                                                                                                                                                                                                                                                                                                                                                                                                                                                                                                                                                                                                                                                                                                                                                                                                                                                                                                                                                                                                                                                                                                                                                                                                                                                                         | Fruityl Phutetionial's<br>Nutritionial's<br>NUC: 28/04/2005, 17/04, 08/07/02                                                                                                                                                                                                   | s Choice                                                                                                                                  |
|                     | Herr, Cheeke of Tunk Ingu<br>weg eticle and their frue<br>artwells<br>kinet<br>kinet<br>kinet<br>kinet<br>kinet<br>kinet<br>kinet<br>kinet<br>kinet<br>kinet<br>kinet<br>kinet | TU ISPAT<br>Polk Saus ages<br>Saved with Maihed Potato and                                                                                                                                                                                                                                                                                                                                                                                                                                                                                                                                                                                                                                                                                                                                                                                                                                                                                                                                                                                                                                                                                                                                                                                                                                                                                                                                                                                                                                                                                                                                                                                                                                                                                                                                                                                                                                                                                                                                                                                                                                                                     | A Chickene<br>Seven with fast Chickene<br>Seven with fast Chickene<br>Seven with fast Chickene<br>Seven with fast Chickene                                                                                                                                                                                                                                                                                                                                                                                                                                                                                                                                                                                                                                                                                                                                                                                                                                                                                                                                                                                                                                                                                                                                                                                                                                                                                                                                                                                                                                                                                                                                                                                                                                                                                                                                                                                                                                                                                                                                                                                                     | È FruityI ♥ Nutritioniat's<br>Nutritioniat's<br>WCL 2404,2305,17/06,0407,02<br>THU ISEDAT<br>Cottage Pice                                                                                                                                                                      | n Choice<br>100, 23,00, 1410<br>FRIDAY<br>Bith Fingers                                                                                    |
| HOTATE HOT SPECIALS | Herr, Cheeke of Tunk Ingu<br>weg eticle and Healt Huel<br>Antiper Street<br>Montary<br>Cheeke and Tomato Pizzag<br>Served with Protect Wedges                                  | TUISCAY<br>Pork Sausages<br>Servid viti Mashed Poteo and<br>Servid viti Mashed Poteo and<br>Servid viti Mashed Poteo and                                                                                                                                                                                                                                                                                                                                                                                                                                                                                                                                                                                                                                                                                                                                                                                                                                                                                                                                                                                                                                                                                                                                                                                                                                                                                                                                                                                                                                                                                                                                                                                                                                                                                                                                                                                                                                                                                                                                                                                                       | And the set of the set | Fruityl Phutitionial<br>WC: 2404/2005, 17/06, 0407/02<br>THUESDAT<br>Cottage Plee<br>Saved with Convy                                                                                                                                                                          | n Choice<br>109, 23,00, 14/10<br>REDAT<br>Rich Fingers<br>Sawei with Chips<br>Quart Dippers &<br>Sawei with Chips<br>Jacket Pit aboost#@  |
| NOT SPECIALS        | Herr, Cheeke of Lunk Bigur<br>wig sticks and Healt Hash<br>And And And And And And And And And And                                                                             | Are walkate doly with<br>or decement the day<br>TUESDAY<br>TUESDAY<br>Served with Mached Poste and<br>Search<br>Vogdanian Sassago@<br>Served with Mached Poste and<br>Search<br>Served with Mached Poste and<br>Search<br>Served with Mached Poste and<br>Search                                                                                                                                                                                                                                                                                                                                                                                                                                                                                                                                                                                                                                                                                                                                                                                                                                                                                                                                                                                                                                                                                                                                                                                                                                                                                                                                                                                                                                                                                                                                                                                                                                                                                                                                                                                                                                                               | And a finish basis<br>And finish basis<br>AND AND AND AND AND AND AND AND AND AND                                                                                                                                                                                                                                                                                                                                                                                                                                                                                                                                                                                                                                                                                                                                                                                                                                                                                                                                                                                                                                                                                                                                                                                                                                                                                                                                                                                                                                                                                                                                                                                                                                                                                                                                                                                                                                                                                                                                                                                                                                              | Fruityl Pit stoes & endersteeling       Wol: 2004/2005, 17/06, 00/07/02       THUESDAY       Cottage Pice       Saved with Gowy       Medikes Balk in Tomato Sauce       Saved with Restory/Rose       Jackst Pit stoes & endersteeling       with achieved line of coldilings | n Choice<br>109, 23,00, 14/10<br>REDAT<br>Rich Fingers<br>Sawei with Chips<br>Quart Dippers @<br>Sawei with Chips<br>Jackett Pat aboost#@ |
| NOT SPECIALS        | Herr, Cheeke of Lunk Bigur<br>wig sticks and Healt Hash<br>And And And And And And And And And And                                                                             | Are walkate doly with<br>or decement the day<br>TUESDAY<br>TUESDAY<br>Served with Mached Poste and<br>Search<br>Vogdanian Sassago@<br>Served with Mached Poste and<br>Search<br>Served with Mached Poste and<br>Search<br>Served with Mached Poste and<br>Search                                                                                                                                                                                                                                                                                                                                                                                                                                                                                                                                                                                                                                                                                                                                                                                                                                                                                                                                                                                                                                                                                                                                                                                                                                                                                                                                                                                                                                                                                                                                                                                                                                                                                                                                                                                                                                                               | An and the part of the second and th | Fruityl Pit stoes & endersteeling       Wol: 2004/2005, 17/06, 00/07/02       THUESDAY       Cottage Pice       Saved with Gowy       Medikes Balk in Tomato Sauce       Saved with Restory/Rose       Jackst Pit stoes & endersteeling       with achieved line of coldilings | e Choice<br>100, 23/00, 14/10<br>PRIDAY<br>Rich Ringon<br>Sawel with Chaps<br>Sawel with Chaps                                            |