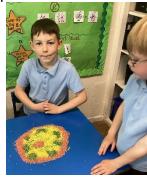

In RE we looked at rangoli patterns which are used in Hinduism. We then made some out of coloured rice before creating our own on paper plates.

We have really enjoyed the sunshine coming out and hope it continues, have a great weekend!