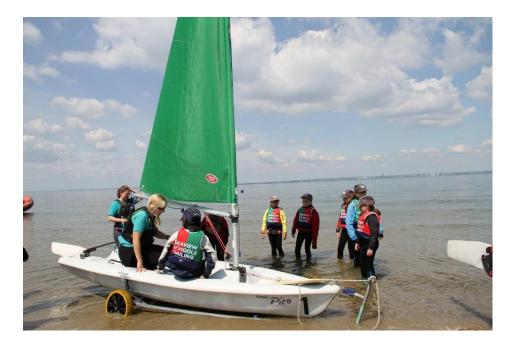

#### Did you know?

Butterflies cannot see blues. If they see blue it appears as a rainbow colour ... Thanks to our resident lepidopterist Rowan for sharing that fact.

Other favourites this week has included Mardi Gras club, computer club and sailing