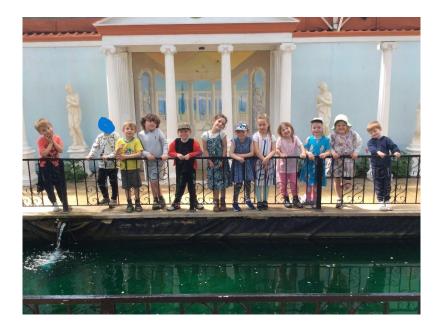

Explorers particularly enjoyed their class trip to Butterfly world. Of course it is more than red admirals, monarchs, tortoiseshell and swallowtails.

The children enjoyed feeding the koi carp and some even held snakes, tarantulas, millipedes and geckos.

#### **Explorers**

We have had an exciting week in

we visited Butterfly world. The fantastic time exploring the butterfly mini east, feeding the koi carpe and flowers. The Explorers all enjoyed and back in the mini bus, spotting lots way there.